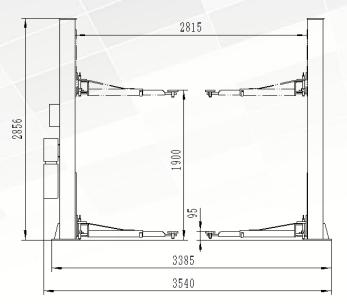

#### **Overall dimension**

#### Technical

| _                  | CAV TP4.2 |
|--------------------|-----------|
| Capacity           | 4200kg    |
| Max.Lifting height | 1900mm    |
| Min.height         | 95mm      |
| Overall width      | 3540mm    |
| Lifting time       | 45-50s    |
| Power of motor     | 2.2kW     |
|                    |           |