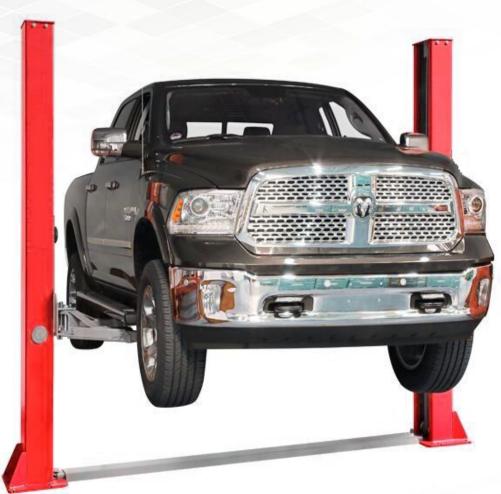

# **PRO LINE**

### **Double-side Manual Release 2-Post**

4200 KG

## **CAV TP4.2**

#### **Highlights**

- •4200KG (9,200 lbs) lifting capacity, ideal starter model with a TOP price performance ratio for auto repair workshop
- Double-side manual unlocking system, easy operating and handling
- •Strong synchronization cables and PA6 industry-nylon cable pulley ensures safety and durability.
- •2+3 asymmetric and telescopic lifting arms for heavy trucks and vans
- Automatic lifting arm lock & unlock system
- •Chain lifting system combined with high quality hydraulic cylinders
- •Max.lifting height switch protects cylinders and ensures safety
- •Low lifting point (95mm), also perfectly suitable for sports vehicles
- 3-Stage adjustable lifting pad for wide range of vehicles
- Each lift passed the 115% rated capacity dynamic loading test and 150% static loading test, safe and reliable lift