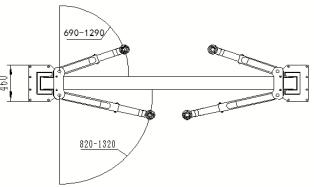

# **PRO LINE**

### **Double-side Manual Release 2-Post**







4200 KG







## **CAV TP4.2**

#### **Overall dimension**





#### **Highlights**

- •4200KG (9,200 lbs) lifting capacity, ideal starter model with a TOP price performance ratio for auto repair workshop
- Double-side manual unlocking system, easy operating and handling
- •Strong synchronization cables and PA6 industry-nylon cable pulley ensures safety and durability.
- •2+3 asymmetric and telescopic lifting arms for heavy trucks and vans
- Automatic lifting arm lock & unlock system
- •Chain lifting system combined with high quality hydraulic cylinders
- •Max.lifting height switch protects cylinders and ensures safety
- •Low lifting point (95mm), also perfectly suitable for sports vehicles
- 3-Stage adjustable lifting pad for wide range of vehicles
- Each lift passed the 115% rated capacity dynamic loading test and 150% static loading test, safe and