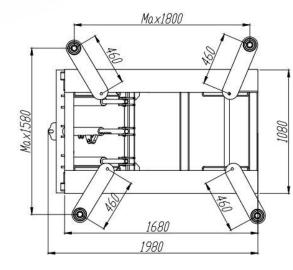

### Technical

CAV Y-28Capacity2800kgMax.Lifting height1200mmMin.height110mmLifting time30sPower of motor2.2kW