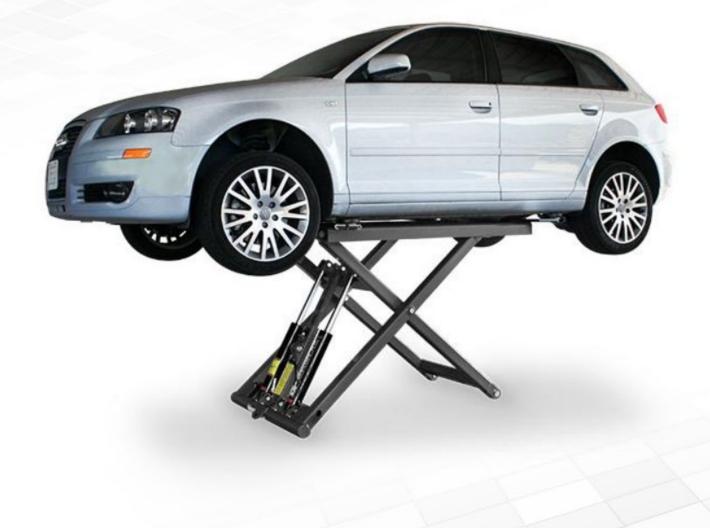

### **Mobile Mid-rise Scissor Lift**

2800 KG

#### Highlights

- 2800KG (6,600lbs) lifting capacity
- Perfect lift for painting jobs and bodywork, brakes and tire service

• Portable motor cart serves as tow dolly, making it portable and able to operate on concrete, indoors or out