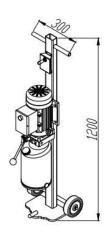

### **Mobile Mid-rise Scissor Lift**

2800 KG

### Technical

CAV Y-28Capacity2800kgMax.Lifting height1200mmMin.height110mmLifting time30sPower of motor2.2kW