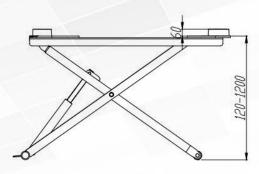

### Technical

CAV Y-28Capacity2800kgMax.Lifting height1200mmMin.height110mmLifting time30sPower of motor2.2kW