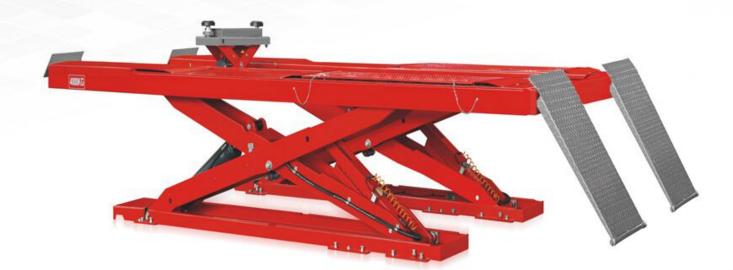

## **On-ground Alignment Scissor Lift**

### **CAV SA-4.0**

#### **Overall dimension**

### Highlights

- Extreme long runways, ideal for cars, trucks and vans
- Above floor scissor lift with an integrated jacking beam, rear sliding plates and front recesses for optional turntables
- High-efficiency hydraulic power unit provides faster raising and descent times
- Hydraulic Synchronization control
- Automatic safety-lock pneumatic release system
- Powder coated finish
- Slidable 3000kg capacity secondary-rise jack comes as standard inclusion
- Each lift passes the test of 115% dynamic load and 150% static load, safe and reliable
- Turntables for alignment is optional

#### Technical

| _                  | <b>CAV SA-4.0</b> |  |
|--------------------|-------------------|--|
| Capacity           | 4000kg            |  |
| Max.Lifting height | 1850 + 450mm      |  |
| Min.height         | 190mm             |  |
| Platform length    | 4465mm            |  |
| Lifting time       | 60-70s            |  |
| Power of motor     | 3.0kW             |  |
|                    |                   |  |