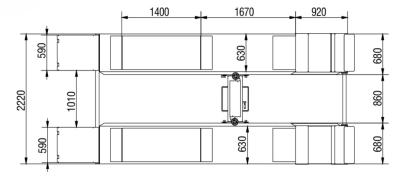

#### **Overall dimension**

#### Technical

| _                  | <b>CAV SA-4.0</b> |  |
|--------------------|-------------------|--|
| Capacity           | 4000kg            |  |
| Max.Lifting height | 1850 + 450mm      |  |
| Min.height         | 190mm             |  |
| Platform length    | 4465mm            |  |
| Lifting time       | 60-70s            |  |
| Power of motor     | 3.0kW             |  |
|                    |                   |  |