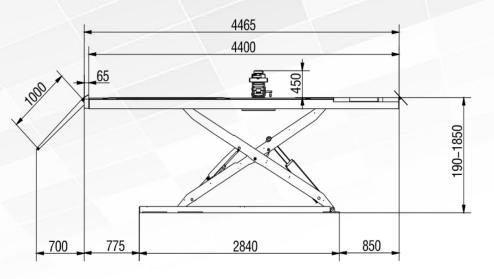

#### **Overall dimension**

#### Technical

| _                  | <b>CAV SA-4.0</b> |  |
|--------------------|-------------------|--|
| Capacity           | 4000kg            |  |
| Max.Lifting height | 1850 + 450mm      |  |
| Min.height         | 190mm             |  |
| Platform length    | 4465mm            |  |
| Lifting time       | 60-70s            |  |
| Power of motor     | 3.0kW             |  |
|                    |                   |  |