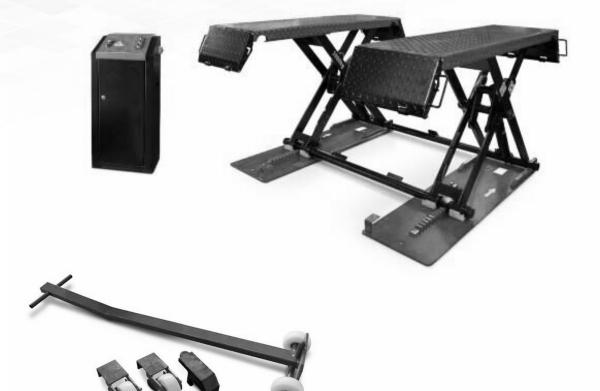

### **Mobile Mid-rise Scissor Lift**

3000 KG

# **JS3000B**

### Highlights

- Top built quality with CE-certificate
- Low drive over height at only 110mm
- Extendable ramps for long wheel-base vehicles
- Non-slip top platform thanks to the diamond platform design
- High-quality solid construction
- Dual powerful hydraulic cylinders
- Automatic safety lock
- Foot protection by acoustic warning signal at the CE-stop position
- Mobile kit included, flexible and space saving
- Fully electrical lock release (No air compressor is needed!)
- Each lift passes the test of 115% dynamic load and 150% static load, safe and reliable