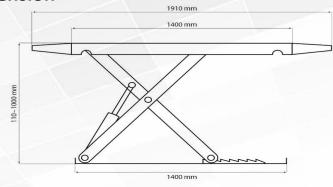

#### **Overall dimension**

#### **Technical**

| Capacity           |                       |   |
|--------------------|-----------------------|---|
|                    | <b>JS3000B</b> 3000kg |   |
|                    |                       |   |
| Max.Lifting height | 1000mm                | ~ |
| Min.height         | 110mm                 | ~ |
| Lifting time       | 30s                   |   |
| Power of motor     | 2.2kW                 |   |
|                    |                       |   |