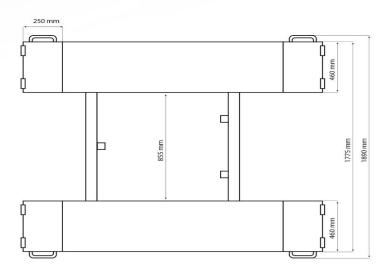

## **BASIC LINE**

### **Mobile Mid-rise Scissor Lift**







3000 KG



# **JS3000B**

#### **Overall dimension**







### Highlights

- Top built quality with CE-certificate
- Low drive over height at only 110mm
- Extendable ramps for long wheel-base vehicles
- Non-slip top platform thanks to the diamond platform design
- High-quality solid construction
- Dual powerful hydraulic cylinders
- Automatic safety lock
- Foot protection by acoustic warning signal at the CE-stop position
- Mobile kit included, flexible and space saving
- Fully electrical lock release (No air compressor is needed!)
- Each lift passes the test of 115% dynamic load and 150% static load, safe and reliable

#### **Technical**

| Capacity           |                       |   |
|--------------------|-----------------------|---|
|                    | <b>JS3000B</b> 3000kg |   |
|                    |                       |   |
| Max