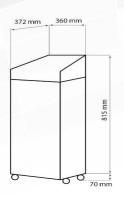

## **BASIC LINE**

### **Mobile Mid-rise Scissor Lift**







3000 KG



# **JS3000B**

#### **Overall dimension**







### Highlights

- Top built quality with CE-certificate
- Low drive over height at only 110mm
- Extendable ramps for long wheel-base vehicles
- Non-slip top platform thanks to the diamond platform design
- High-quality solid construction
- Dual powerful hydraulic cylinders
- Automatic safety lock
- Foot protection by acoustic warning signal at the CE-stop position
- Mobile kit included, flexible and space saving
- Fully electrical lock release (No air compressor is needed!)
- Each lift passes the test of 115% dynamic load and 150% static load, safe and reliable

#### **Technical**

| Capacity           |                       |   |
|--------------------|-----------------------|---|
|                    | <b>JS3000B</b> 3000kg |   |
|                    |                       |   |
| M